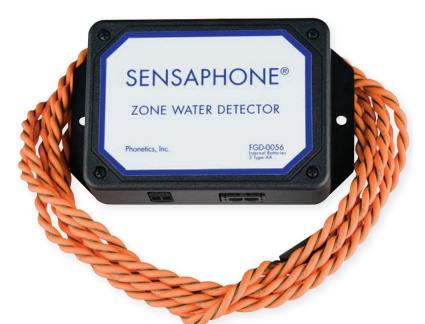

# **Zone Water Detector**

#### Description

The Sensaphone zone water detector is for detecting the presence of water on a floor or in a false ceiling. It comes with 10' of WaterRope capable of covering a larger area than the FGD-0013 water sensor. Up to ten WaterRopes can be cascaded from a single sensor for even greater coverage. Works with all Sensaphone products and operates on two AA batteries (installed).

### **Specifications**

Normality: Normally Closed

Number per input: 5

**Dimensions:** 5.48" x 3.3" x 1.35"

Housing: Black plastic

**Compatibility:** All Sensaphone models

\*Specifications subject to change without notice